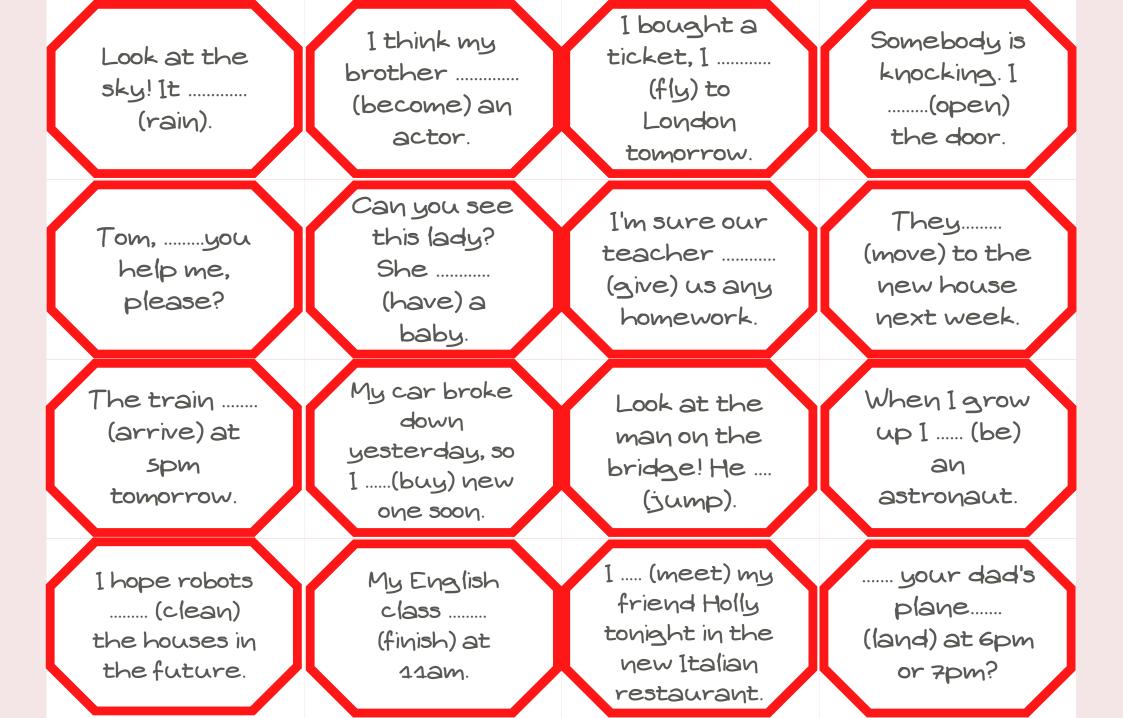

| You don't<br>study! You <b>will<br/>/ are going to</b><br>fail the exam. | He is driving<br>too fast! He<br>will / is going<br>to crash.                                             | l am going to /<br>will travel<br>around<br>Europe in<br>summer.                      | I have decided.<br>I am <b>going to</b><br>change /<br>changing my<br>job. |
|--------------------------------------------------------------------------|-----------------------------------------------------------------------------------------------------------|---------------------------------------------------------------------------------------|----------------------------------------------------------------------------|
| I promise I<br>will / am<br>going to do<br>my homework<br>later.         | A: 1 can't find<br>my keys.<br>B: Don't worry<br>I <b>am helping /</b><br>will help you.                  | A: I'm hungry.<br>B: I <b>am going</b><br><b>to / will</b> make<br>you some<br>shack. | My sister is<br><b>going to / will</b><br>be 7 next<br>month.              |
| Tom is<br>starting / will<br>start a new<br>job next<br>week.            | A: Let's go out on<br>Sunday.<br>B: I can't. I <b>have /</b><br><b>am having</b> lunch<br>with my family. | l am going to<br>see/seeing a<br>doctor<br>tomorrow at<br>9am.                        | What will you<br>do / are you<br>doing this<br>weekend?                    |
| What time will<br>/ do you finish<br>at work<br>tonight?                 | We are going<br>to the cinema.<br>The film <b>starts</b><br>/ is starting at<br>8pm                       | I have / am<br>going to have<br>a geography<br>class on<br>Monday.                    | When <b>does</b> /<br>will the bus<br>leave?                               |